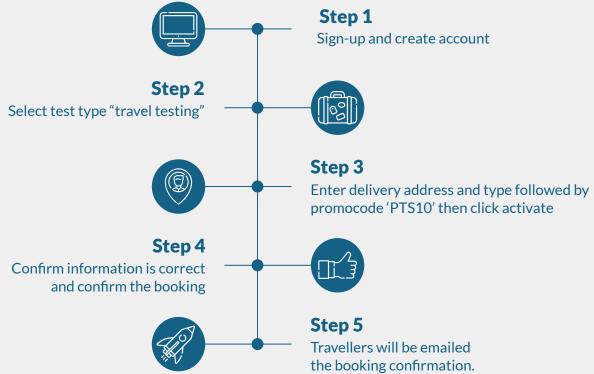

### **Booking process**

Each type of test must be booked individually, multiple people can be booked at one time. When the results are released, the account holder will be sent an email and text. They can then login and view the results from the 'history' section on their account.